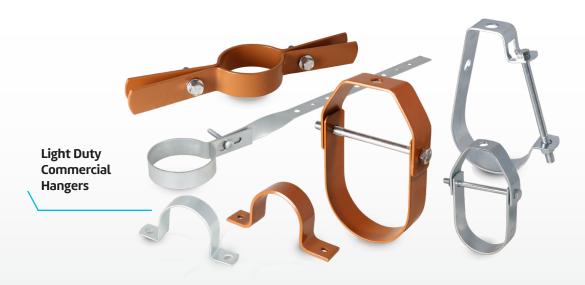

### Description

ASC Engineered Solutions™' Light Duty Commercial Hangers are a line of affordable pipe hangers and supports targeted for light duty commercial plumbing projects that do not require domestically manufactured products. The offering includes a variety of solutions including clevis hangers, ring hangers, riser clamps, J-hangers, pipe straps, and DWV hangers.

Available in electro-galvanized, stainless steel, and epoxy coated copper finishes and designed for use with steel pipe, PVC, stainless steel, or copper tube systems. Anvil's Light Duty Commercial Hangers offer a variety of economical solutions without sacrificing quality.